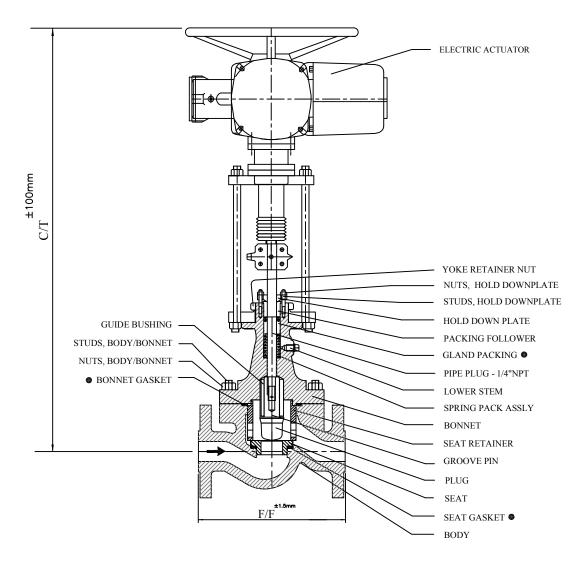

## MOTORISED CONTROL VALVE

## SEAT - TOP DUIDED

## TECHNICAL SPECIFICATION:

The Model 729 is a single seated top-guided globe type control valve. The valve is designed to meet high pressure differential and it is very stable valve. Quite suitable for steam, thermic fluid etc.it is available in various type of plug contours such as equal percentage, linear, quick opening, metering pin to suit specific requirements.

The valve can be actuated by spring & diaphragm or electric actuator. The valve is available with direct (air to close) and Reverse(air to open) actuator.

<u>Size Range: 1" (25mm) to 8"</u> (200mm)

Rating :150 , 300 & 600 Class.

MODEL NO29

| VALVE SIZE - INCH | 1"  | 1-1/2" | 2"  | 3"  | 4"  | 6"  | 8"   |
|-------------------|-----|--------|-----|-----|-----|-----|------|
| VALVE SIZE - mm   | 25  | 40     | 50  | 80  | 100 | 150 | 200  |
| F/F 150 ANSI      | 184 | 222    | 254 | 298 | 352 | 450 | 543  |
| C/T               | 600 | 612    | 650 | 775 | 880 | 985 | 1145 |